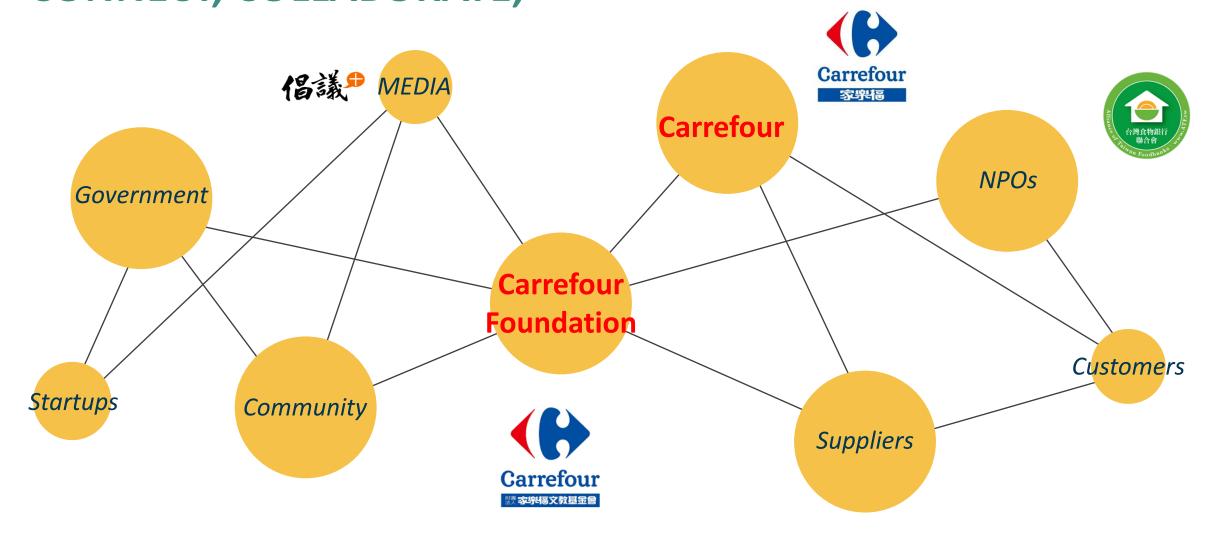

#### PPP(Public-Private Partnership)

### BUILDING A STRONG RESILIENT NETWORK: CONNECT, COLLABORATE,